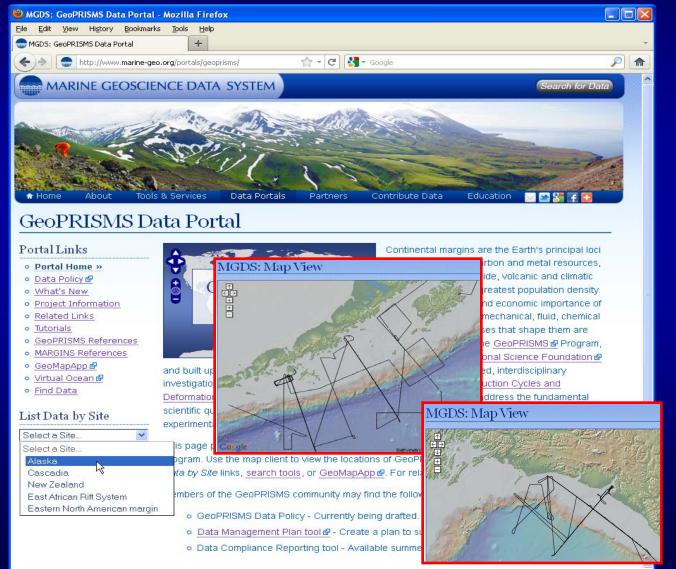

# GeoPRISMS Data Portal www.marine-geo.org/portals/geoprisms/

'Seeded' with various marine and on-land data sets.
Links to related projects.

What other data sets should we include?

### Portal Links

- Portal Home »
- What's New
- Project Information
- Related Links
- MediaBank
- Contributors
- Google Earth files
- Tutorials
- · References Database
- GeoMapApp
- Virtual Ocean
- Find Data

### List Data by Site

Select a Site...